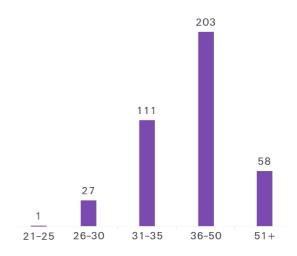

## Distribution of graduates by age (based on self-reports)

Mean: 40.8; SD: 8.5 Median: 40